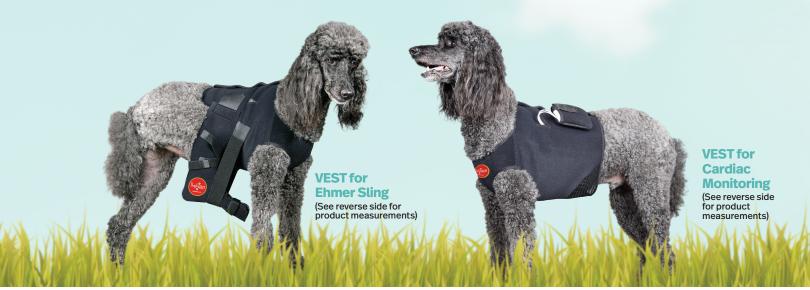

# **VEST System**

The DogLeggs VEST is the platform for the DogLeggs Ehmer Sling and Cardiac Monitoring Solution.

#### **Ehmer Sling**

The VEST with Ehmer Sling is a superior alternative to bandaging. The products are machine washable and reusable for multiple patients. The VEST with Ehmer Sling eliminates the trauma to the skin caused by traditional bandaging, improving patient comfort and recovery. The system is easy to apply and can be used for either hind limb. Rehabilitation therapy can be performed with ease throughout recovery.

#### **Cardiac Monitoring**

The VEST for Cardiac Monitoring consists of the DogLeggs VEST, Device Case and Additional Stabilization Strap. The VEST has a small opening along the dorsal aspect on the right side to connect the leads from the animal to the device. The Device Case secures to the VEST using VELCRO® Brand fasteners and the Additional Stabilization Strap provides further securement of the Device Case to the VEST. This system protects the device and the VEST protects the leads. The Device Case is made to fit the specific device model. One Device Case may be utilized for multiple VESTs.