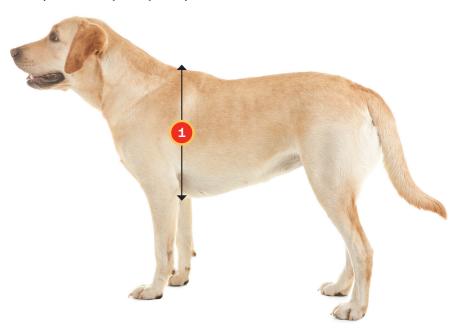

### **VEST Sizing for Ehmer Sling and Cardiac Monitoring:**

1 Measure the circumference of the chest immediately behind the front legs (at its deepest point).

|      |         | VEST for Cardiac<br>Monitoring | VEST with<br>Ehmer Sling |
|------|---------|--------------------------------|--------------------------|
| Size | Inches  | SKU#                           | SKU#                     |
| XXXS | 10"-13" | 3200.00                        | 3300.00                  |
| XXS  | 14"-16" | 3200.01                        | 3300.01                  |
| XS   | 17"-19" | 3200.02                        | 3300.02                  |
| S    | 20"-22" | 3200.03                        | 3300.03                  |
| S/M  | 23"-25" | 3200.04                        | 3300.04                  |
| M    | 25"-27" | 3200.05                        | 3300.05                  |
| M/L  | 28"-34" | 3200.06                        | 3300.06                  |
| L    | 35"-39" | 3200.07                        | 3300.07                  |
| XL   | 40"-43" | 3200.08                        | 3300.08                  |
| XXL  | 44"-58" | 3200.09                        | 3300.09                  |